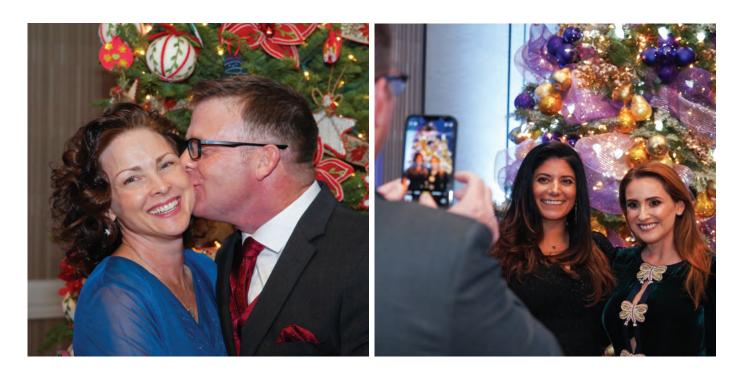

### About Festival of Trees Holiday Gala:

The 25th anniversary of the Festival of Trees holiday gala, presented by Cunningham Law Firm, is going to be an unforgettable evening filled with holiday cheer, heartwarming stories, and philanthropy. This event is the perfect way to kick off the holiday season and celebrate the community's generosity in supporting the Arizona Burn Foundation's mission. Over the past 25 years, the gala has become a beloved tradition in the community, bringing together people of all ages and backgrounds to support the foundation's programs and services.

This year's event promises to be extra special as we celebrate 25 years of making a difference in the lives of burn survivors and their families. The gala will feature beautifully decorated trees, wreaths, and other holiday decor that will be auctioned off to raise funds for the Arizona Burn Foundation. Attendees will also have the chance to hear inspiring stories from burn survivors and their families, as well as enjoy delicious food and festive entertainment.