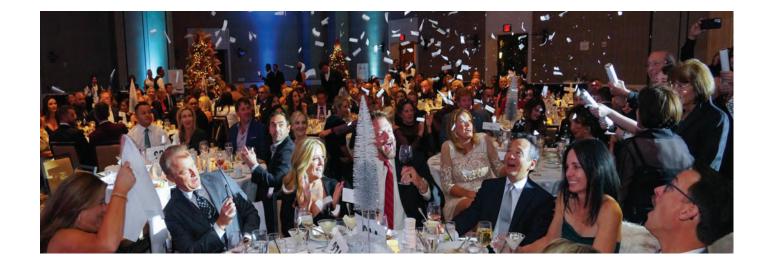

### About Festival of Trees Holiday Gala:

The 25th anniversary of the Festival of Trees holiday gala, presented by Cunningham Law Firm, is going to be an unforgettable evening filled with holiday cheer, heartwarming stories, and philanthropy. This event is the perfect way to kick off the holiday season and celebrate the community's generosity in supporting the Arizona Burn Foundation's mission. Over the past 25 years, the gala has become a beloved tradition in the community, bringing together people of all ages and backgrounds to support the foundation's programs and services.

This year's event promises to be extra special as we celebrate 25 years of making a difference in the lives of burn survivors and their families. The gala will feature beautifully decorated trees, wreaths, and other holiday decor that will be auctioned off to raise funds for the Arizona Burn Foundation. Attendees will also have the chance to hear inspiring stories from burn survivors and their families, as well as enjoy delicious food and festive entertainment.

The 25th anniversary of the Festival of Trees holiday gala is a testament to the generosity and kindness of our community. This event provides a unique opportunity to come together and support a worthy cause while enjoying a night of celebration and fun. Don't miss out on this chance to be a part of something truly special and make a difference in the lives of those in need. Get your tickets today and join us for an evening you won't forget!