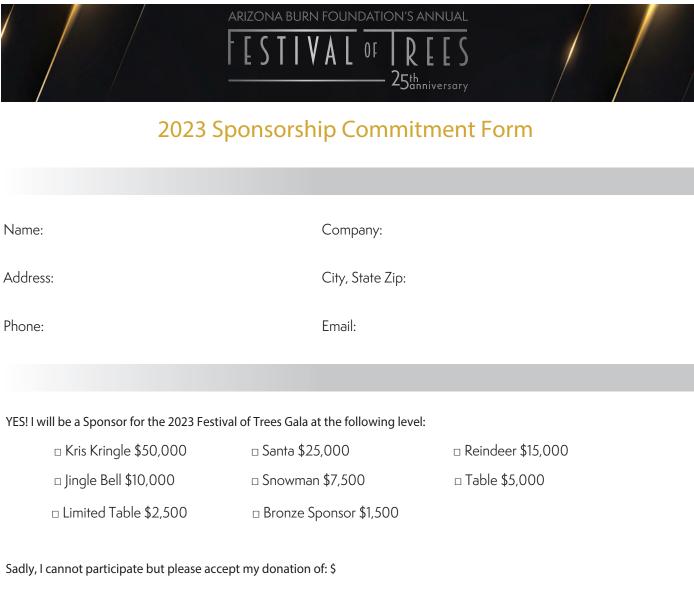

| Benefit                                                                                    | Kringle                                                  | Santa                                                   | Reindeer                                                 | Jingle<br>Bell                                           | Snowman                                                  | Table                     | Limited<br>Table | Bronze<br>Sponsor |
|--------------------------------------------------------------------------------------------|----------------------------------------------------------|---------------------------------------------------------|----------------------------------------------------------|----------------------------------------------------------|----------------------------------------------------------|---------------------------|------------------|-------------------|
|                                                                                            | \$50,000                                                 | \$25,000                                                | \$15,000                                                 | \$10,000                                                 | \$7,500                                                  | \$5,000                   | \$2,500          | \$1,500           |
| Presenting sponsor recognition at<br>Festival of Trees Holiday Gala                        | Х                                                        |                                                         |                                                          |                                                          |                                                          |                           |                  |                   |
| Logo recognition on save the date, invitation, and event signage                           | Х                                                        |                                                         |                                                          |                                                          |                                                          |                           |                  |                   |
| Recognition ribbons at all ABF event                                                       | Х                                                        | Х                                                       |                                                          |                                                          |                                                          |                           |                  |                   |
| Live Auction Sponsorship of 10'<br>featured tree with display board                        | Х                                                        | Х                                                       |                                                          |                                                          |                                                          |                           |                  |                   |
| Santa sponsor recognition at Festival of Trees Holiday Gala                                |                                                          | Х                                                       |                                                          |                                                          |                                                          |                           |                  |                   |
| Mission opportunity sponsorship (to<br>be determined in conjunction with<br>ABF staff      |                                                          | Х                                                       |                                                          |                                                          |                                                          |                           |                  |                   |
| Open Your Heart Video Sponsor                                                              |                                                          |                                                         | Х                                                        |                                                          |                                                          |                           |                  |                   |
| Underwriting opportunity sponsorship<br>(to be determined in conjunction with<br>ABF staff |                                                          |                                                         |                                                          | Х                                                        |                                                          |                           |                  |                   |
| Live Auction Sponsorship of 8′<br>featured tree with display board                         |                                                          |                                                         | Х                                                        |                                                          | Х                                                        |                           |                  |                   |
| Table for 10                                                                               | Х                                                        | Х                                                       | Х                                                        | Х                                                        | Х                                                        | Х                         |                  |                   |
| Table for 5                                                                                |                                                          |                                                         |                                                          |                                                          |                                                          |                           | Х                |                   |
| Tickets for 2                                                                              |                                                          |                                                         |                                                          |                                                          |                                                          |                           |                  | Х                 |
| FOT Recognition                                                                            | Х                                                        | Х                                                       | Х                                                        | Х                                                        | Х                                                        | Х                         |                  |                   |
| Program Advertisement                                                                      | Full                                                     | Full                                                    | Full                                                     | 1/2 page                                                 | 1/2 page                                                 | 1/2 page                  | 1/4 page         | Full Page         |
| Logo in slideshow                                                                          | Х                                                        | Х                                                       | Х                                                        | Х                                                        | Х                                                        | Х                         | Х                | Х                 |
| Social Media Recognition                                                                   | Х                                                        | х                                                       | Х                                                        | Х                                                        | Х                                                        | Х                         | Х                |                   |
|                                                                                            | (2<br>dedicated<br>posts and<br>enewsletter<br>feature ) | (2<br>dedicated<br>posts and<br>enewsletter<br>feature) | (1<br>dedicated<br>posts and<br>enewsletter<br>feature ) | (1<br>dedicated<br>posts and<br>enewsletter<br>feature ) | (1<br>dedicated<br>posts and<br>enewsletter<br>feature ) | (1<br>dedicated<br>posts) | ×                | Х                 |
| Website Recognition                                                                        | Х                                                        | Х                                                       | Х                                                        | Х                                                        | Х                                                        | Х                         | Х                | Х                 |
| Recognition on ABF donor wall                                                              | Х                                                        | Х                                                       | Х                                                        | Х                                                        | Х                                                        | Х                         | Х                | Х                 |